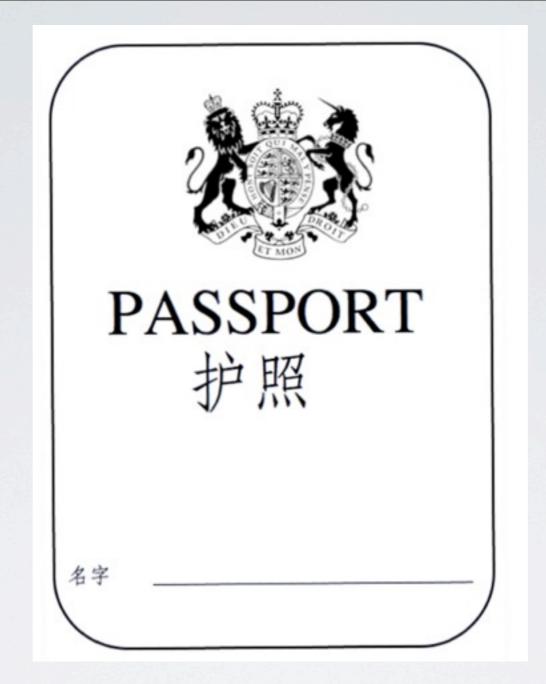

#### TASK 2 - MAKE A PASSPORT

| 姓名                  | 中文 |     |    |   |
|---------------------|----|-----|----|---|
|                     | 英文 |     |    |   |
| 出生日期                |    | 年   | 月  | 日 |
| Draw your face here | 眼腈 |     | 头发 |   |
|                     | 性别 | 男 / | 女  | • |

#### WHAT INFO DO WE NEED?